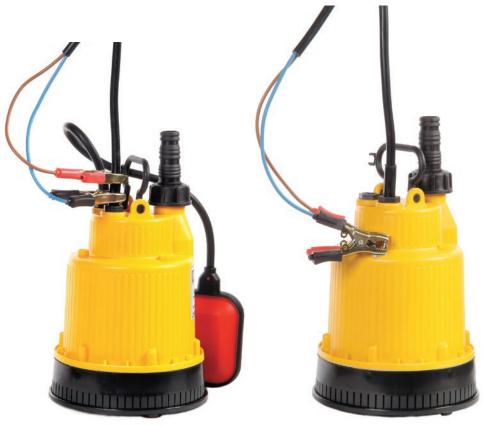

## LARGE FLOW

- Industry
- Processing
- Leisure
- Sumps & bilges
- Transfer
- Filling

The **Baby Battery** pumps are low voltage, D.C., plastic submersibles **for battery operation only**. They are water pumps for use mainly in boat bilges; however they can be used for general drainage and transfer. They have a duty cycle of approximately 20 minutes and are supplied with 5 metres of PVC power cable, fitted with crocodile clips.

**Baby Battery auto** 

**Baby Battery manual** 

| model           | Manual<br>or Auto | outlet<br>(mm) | volt<br>(DC) | watt | amp  | flow<br>(I/min) | head<br>(mtrs) | free passage<br>(mm) | dia x h<br>(mm) | dry weight<br>(kgs) | packing weight<br>(kgs) | Price<br>(£) | code |
|-----------------|-------------------|----------------|--------------|------|------|-----------------|----------------|----------------------|-----------------|---------------------|-------------------------|--------------|------|
| Baby Battery 12 | М                 | 25             | 12           | 175  | 14.0 | 55              | 6.3            | 1.7                  | Ø170x260        | 3.60                | 3.80                    | 147.00       | 1    |
| Baby Battery 12 | A                 | 25             | 12           | 175  | 14.0 | 55              | 6.3            | 1.7                  | Ø170x260        | 3.60                | 4.00                    | 155.00       | 1    |
| Baby Battery 24 | М                 | 25             | 24           | 220  | 8.8  | 69              | 7.8            | 1.7                  | Ø170x260        | 3.60                | 3.80                    | 147.00       | 1    |
| Baby Battery 24 | A                 | 25             | 24           | 220  | 8.8  | 69              | 7.8            | 1.7                  | Ø170x260        | 3.60                | 4.00                    | 155.00       | 1    |