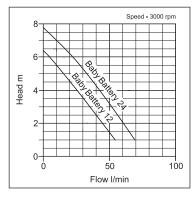

**Baby Battery auto** 

**Baby Battery manual** 

| model           | Manual<br>or Auto | outlet<br>(mm) | volt<br>(DC) | watt | amp  | flow<br>(I/min) | head<br>(mtrs) | free passage<br>(mm) | dia x h<br>(mm) | dry weight<br>(kgs) | packing weight<br>(kgs) | Price<br>(£) | code |
|-----------------|-------------------|----------------|--------------|------|------|-----------------|----------------|----------------------|-----------------|---------------------|-------------------------|--------------|------|
| Baby Battery 12 | М                 | 25             | 12           | 175  | 14.0 | 55              | 6.3            | 1.7                  | Ø170x260        | 3.60                | 3.80                    | 147.00       | 1    |
| Baby Battery 12 | A                 | 25             | 12           | 175  | 14.0 | 55              | 6.3            | 1.7                  | Ø170x260        | 3.60                | 4.00                    | 155.00       | 1    |
| Baby Battery 24 | М                 | 25             | 24           | 220  | 8.8  | 69              | 7.8            | 1.7                  | Ø170x260        | 3.60                | 3.80                    | 147.00       | 1    |
| Baby Battery 24 | A                 | 25             | 24           | 220  | 8.8  | 69              | 7.8            | 1.7                  | Ø170x260        | 3.60                | 4.00                    | 155.00       | 1    |